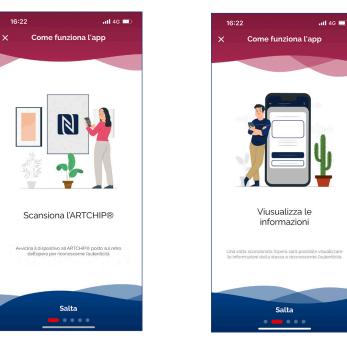

#### **INSTRUCTIONS FOR USE**

Once registration is completed, the following sequence of instructions for use appears, the correct use of the App is explained in five simple steps.

After the first time the guide no longer appears but you can always see it again by clicking on the icon "Info" at the top

and bring the smartphone closer to Artchip<sup>®</sup>

placed on the back of the artwork. After the sound fig.2 appears.

fig. 2

If he checks it occurred correctly the screen appears:

> Recognized artwork: and you can continue with the **Certchip**<sup>®</sup> verification see fig. 4