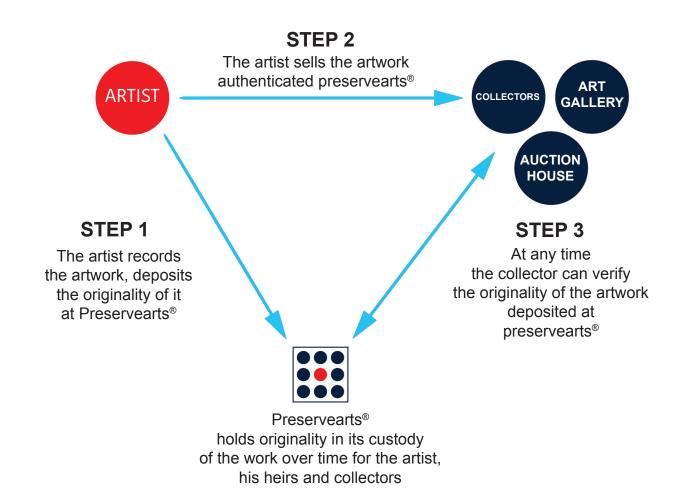

### AUTHENTICATE AN ARTWORK PRESERVEARTS® IT TRANSLATES INTO THE RIGHT TO OWN AN UNDISPUTED ORIGINAL

A SAFE, PROTECTED, GUARANTEED AND VERIFIABLE INVESTMENT OVER TIME FOR HIS COLLECTORS AND HIS HEIRS, WHO BELIEVED AND INVESTED IN HIS ARTWORKS Today more than ever, collectors require security on their investments. Among all the investment channels present today, investments in works of art are considered among the most dangerous as the market is flooded with fakes and there is a lack of real guarantees on the investment.

In the collective imagination, art would be among the first four forms of investment and we start from this point.

Our goal is to bring the artist back as an exponent of his art, the only true producer of his own artistic supply chain. Together we finally give a guarantee on the investment; always verifiable over time.

Every single **ARTCHIP**<sup>®</sup> and **CERTCHIP**<sup>®</sup> has incorporated nanotechnology that incorporates electronic DNA (E-DNA), the patented security system.

When the artist registers the work in his personal area, the authentication for the work is automatically issued, **PreserveArts**<sup>®</sup> matches the work with its own **ARTCHIP**<sup>®</sup> and the related **CERTCHIP**<sup>®</sup>, from that moment the work is deposited in the artist's personal area.

Only through the **PreserveArts**<sup>®</sup> **APP**, an encrypted exchange process is started, which first reads the **ARTCHIP**<sup>®</sup> and then the **CERTCHIP**<sup>®</sup> comparing the exact match. Once the originality has been confirmed, you are in the presence of the deposited original, a value guaranteed over time.

Only the artist who produced the work can request the secure kit from **Preservearts**<sup>®</sup> and attach it to the work as a guarantee.

Together with the artist and his heirs we guarantee originality over time and its verifiability.