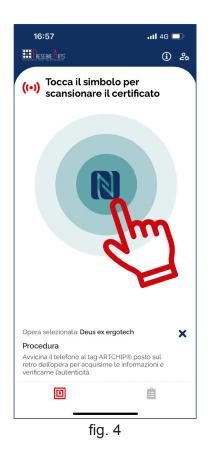

If the verification was NOT successful the screen appears:

> Unrecognized artwork Rescan fig. 2

touch the symbol to activate NFC and bring the smartphone closer to **Certchip**®

placed on the back of the certificate. After the sound, fig.5 appears

fig. 5

If the verification was successful, appears the screen: