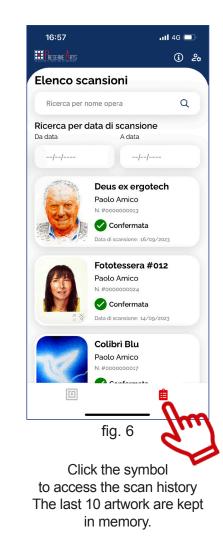

#### **INSTRUCTIONS FOR USE**

Once registration is completed, the following sequence of instructions for use appears, the correct use of the App is explained in five simple steps.

After the first time the guide no longer appears but you can always see it again by clicking on the icon "Info" at the top