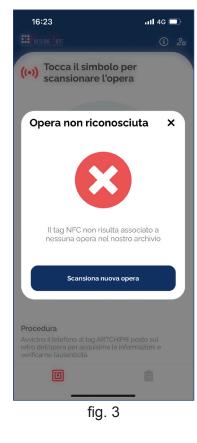

If the verification was NOT successful the screen appears:

> Unrecognized artwork Rescan fig. 2

touch the symbol to activate NFC and bring the smartphone closer to **Certchip**®

placed on the back of the certificate. After the sound, fig.5 appears