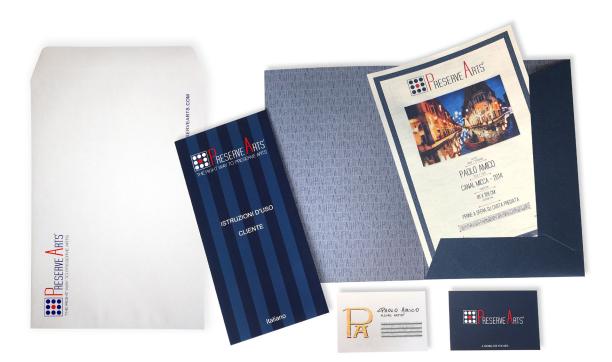

When purchasing a PreserveArts<sup>®</sup> certified artwork, you must ensure that the SECURE KIT is delivered.

The Secure Kit consists of:

- 1 Artork with its ARTCHIP® applied on the back
- 2 PreserveArts folder with the certificate of the artwork and its CERTCHIP®
- **3 Customer Instructions**
- 4 Artist's business card
- 5 Preservearts® business card