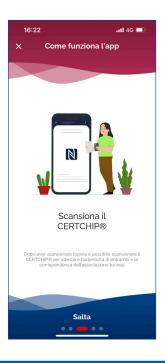

If the verification was NOT successful the screen appears:

> Unrecognized artwork Rescan fig. 2

touch the symbol to activate NFC and bring the smartphone closer to **Certchip**®

placed on the back of the certificate. After the sound, fig.5 appears