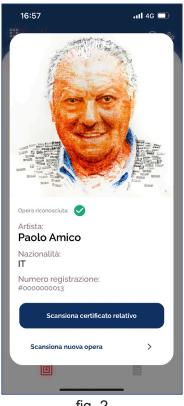

and bring the smartphone closer to Artchip<sup>®</sup>

placed on the back of the artwork. After the sound fig.2 appears.

fig. 2

If he checks it occurred correctly the screen appears:

> Recognized artwork: and you can continue with the **Certchip**<sup>®</sup> verification see fig. 4