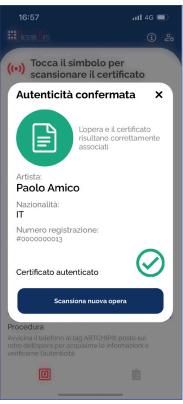

fig. 5

If the verification was successful, appears the screen:

#### AUTHENTICITY CONFIRMED

You are in the presence of the original artwork and you can proceed with buying or selling in complete safety.