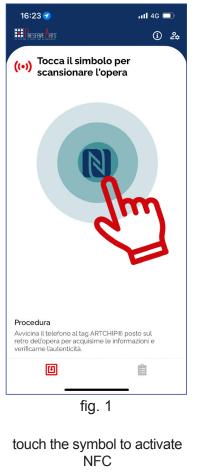

and bring the smartphone closer to Artchip<sup>®</sup>

placed on the back of the artwork. After the sound fig.2 appears.

fig. 2

If he checks it occurred correctly the screen appears:

> Recognized artwork: and you can continue with the **Certchip**<sup>®</sup> verification see fig. 4