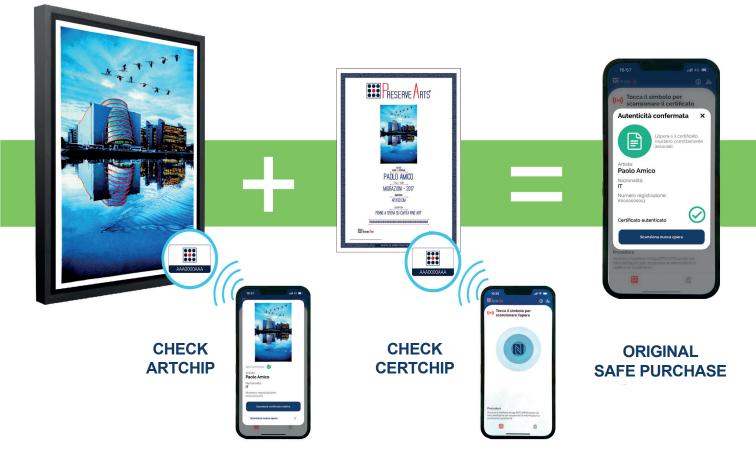

For each artwork registered with **PreserveArts**<sup>®</sup>, a **SECURE KIT** is issued which includes an **ARTCHIP**<sup>®</sup> and the related certificate with the **CERTCHIP**<sup>®</sup> applied.

Every single **ARTCHIP**<sup>®</sup> and **CERTCHIP**<sup>®</sup> has incorporated nanotechnology that incorporates electronic DNA (E-DNA), the patented security system.

When the artist registers the work in his personal area, the authentication for the work is automatically issued, **PreserveArts**<sup>®</sup> matches the work with its own **ARTCHIP**<sup>®</sup> and the related **CERTCHIP**<sup>®</sup>, from that moment the work is deposited in the artist's personal area.

Only through the **PreserveArts**<sup>®</sup> **APP**, an encrypted exchange process is started, which first reads the **ARTCHIP**<sup>®</sup> and then the **CERTCHIP**<sup>®</sup> comparing the exact match. Once the originality has been confirmed, you are in the presence of the deposited original, a value guaranteed over time.

and bring the smartphone closer to Artchip<sup>®</sup>

placed on the back of the artwork. After the sound fig.2 appears.

fig. 2

If he checks it occurred correctly the screen appears:

> Recognized artwork: and you can continue with the **Certchip**<sup>®</sup> verification see fig. 4

If the verification was NOT successful the screen appears:

> Unrecognized artwork Rescan fig. 2

touch the symbol to activate NFC and bring the smartphone closer to **Certchip**®

placed on the back of the certificate. After the sound, fig.5 appears

fig. 5

If the verification was successful, appears the screen:

#### AUTHENTICITY CONFIRMED

You are in the presence of the original artwork and you can proceed with buying or selling in complete safety.