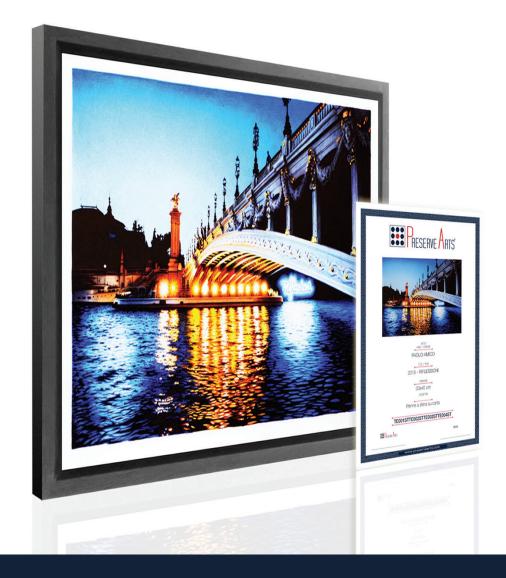

For each artwork registered with **PreserveArts**<sup>®</sup>, a **SECURE KIT** is issued which includes an **ARTCHIP**<sup>®</sup> and the related certificate with the **CERTCHIP**<sup>®</sup> applied.

When purchasing a PreserveArts<sup>®</sup> certified artwork, you must ensure that the SECURE KIT is delivered.

The Secure Kit consists of:

- 1 Artork with its ARTCHIP® applied on the back
- 2 PreserveArts folder with the certificate of the artwork and its CERTCHIP®
- **3 Customer Instructions**
- 4 Artist's business card
- 5 Preservearts® business card